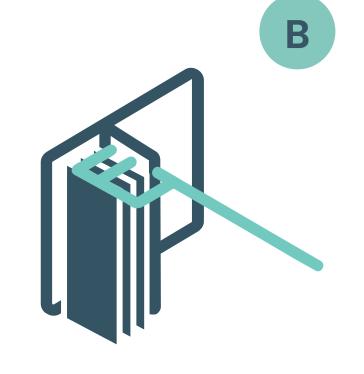

#### **MULTI-DIRECTIONAL**

Aluminum track profiles
extruded from architectural
grade 6063-T6 alloy.
Load-bearing capacity:
453kg per panel.