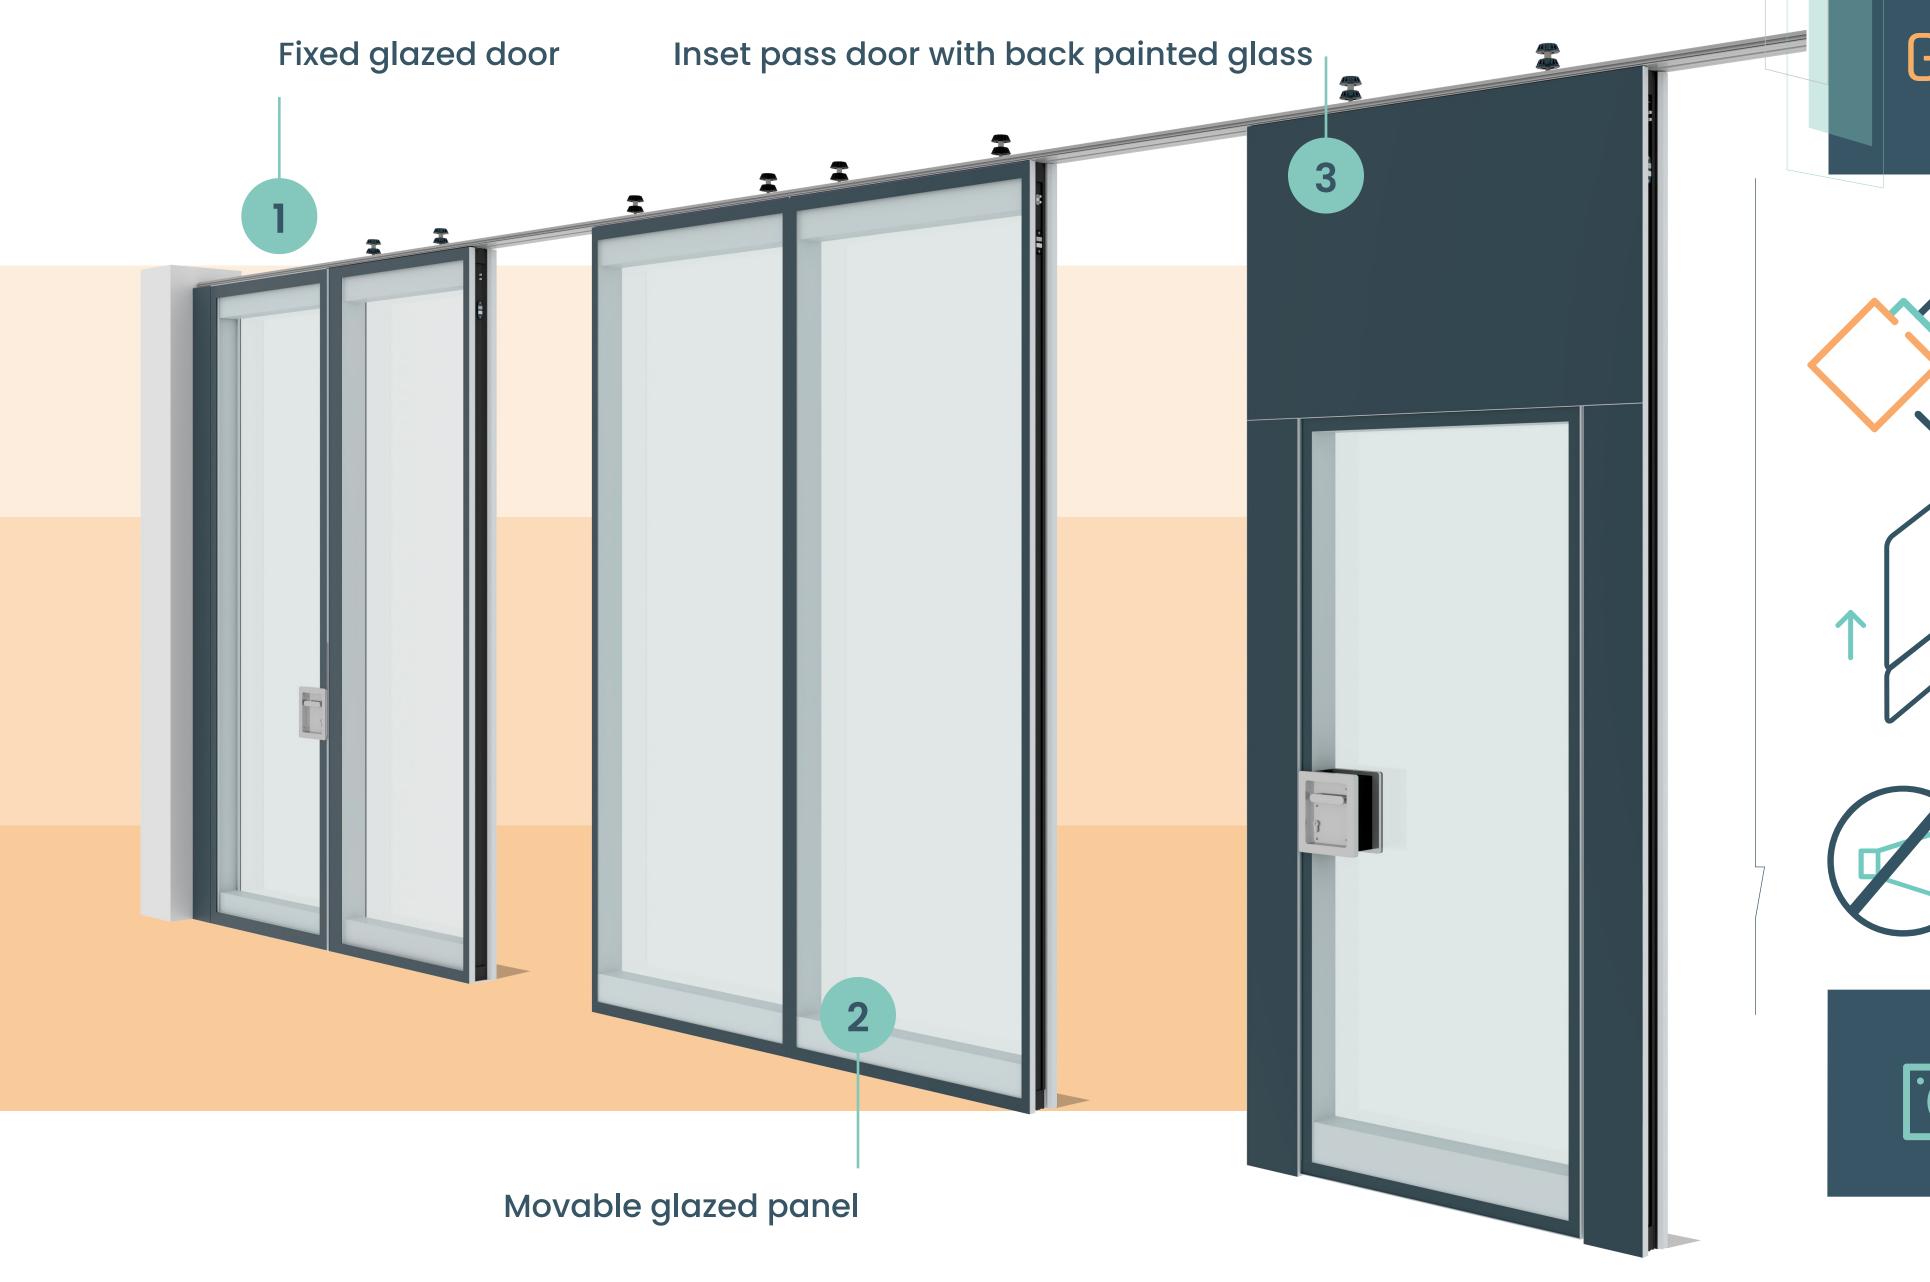

Hybrid glazed and solid panel combinations

Double-glazed flush design

Low-voltage aluminum junctions

#### GLAZED PANELS

**MAXIMUM HEIGHT** 4,500MM

**ACOUSTIC INSULATION** UP TO 49 dB

Click <u>here</u> to see more options:

WWW.CLESTRA.COM

WWW.CLESTRA.COM