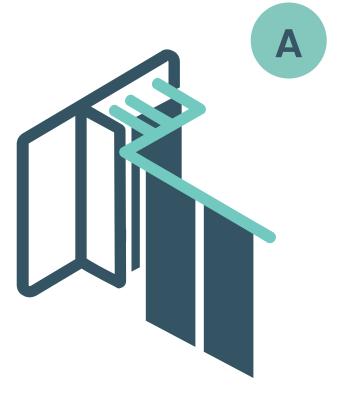

#### **UNI-DIRECTIONAL**

Aluminum track profiles
extruded from architectural
grade 6063-T6 alloy.
Load-bearing capacity:
358kg per panel.