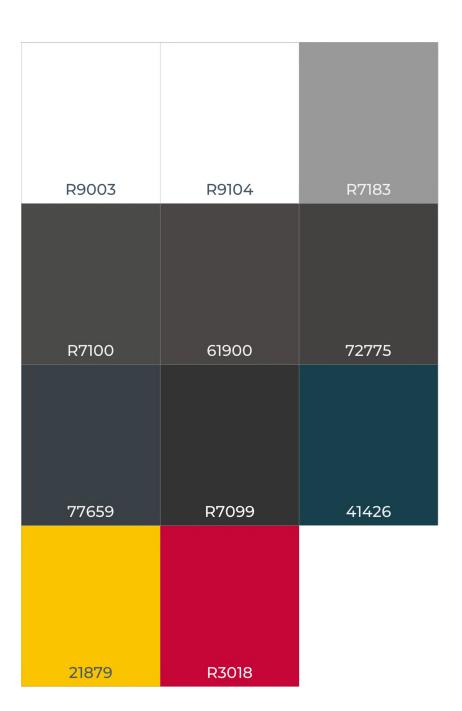

eamlessly.



#### GLAZED PANELS





**MAXIMUM HEIGHT** 4,500MM



**ACOUSTIC INSULATION** UP TO 49 dB



Click <u>here</u> to see more options:

WWW.CLESTRA.COM







WWW.CLESTRA.COM

#### RAIL SYSTEMS

#### SUSPENSION SYSTEMS



#### TRACK TYPE UD

#### **UNI-DIRECTIONAL**

Aluminum track profiles
extruded from architectural
grade 6063-T6 alloy.
Load-bearing capacity:
358kg per panel.



#### TRACK TYPE MDS

#### **MULTI-DIRECTIONAL**

Aluminum track profiles
extruded from architectural
grade 6063-T6 alloy.
Load-bearing capacity:
453kg per panel.





#### INSTALLATION

Proprietary modular system designed for easy and waste-free assembling. All components are manufactured in our certified factories and designed to be assembled on-site without extra materials needed.





















TEXTURED COLORS



METALLIC COLORS









#### SEMI-AUTOMATIC

Our semi-automatic E-Lock system allows the user to fully lock the panels quickly and safely after positioning by way of an electronic key-switch. The wall automatically seals at the top and bottom to lock it from movement and insulate it acoustically.

- > Worm screw actioned by 24v actuators.
- Certified safety power supply.
- Battery backup.

#### FULLY AUTOMATIC

Our fully automatic i-Core system allows the user to position the wall automatically then lock and seal the panels quickly and safely by way of an electronic key-switch. Each panel is driven electrically along the track and contains a wireless two-way control unit which the master control is able to identify & communicate with.

- > Programmable speed and seque