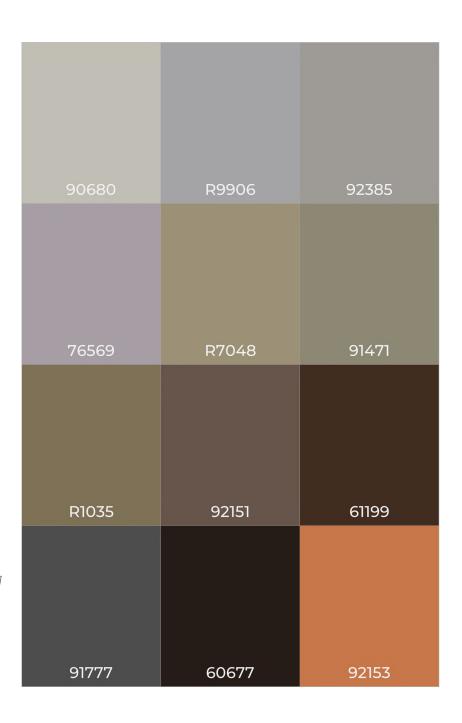

**MAXIMUM HEIGHT** 4,500MM



**ACOUSTIC INSULATION** UP TO 49 dB



Click <u>here</u> to see more options:

WWW.CLESTRA.COM







WWW.CLESTRA.COM

#### RAIL SYSTEMS

#### SUSPENSION SYSTEMS



#### TRACK TYPE UD

#### **UNI-DIRECTIONAL**

Aluminum track profiles
extruded from architectural
grade 6063-T6 alloy.
Load-bearing capacity:
358kg per panel.



#### TRACK TYPE MDS

#### **MULTI-DIRECTIONAL**

Aluminum track profiles
extruded from architectural
grade 6063-T6 alloy.
Load-bearing capacity:
453kg per panel.





#### INSTALLATION

Proprietary modular system designed for easy and waste-free assembling. All components are manufactured in our certified factories and designed to be assembled on-site without extra materials needed.





















TEXTURED COLORS



METALLIC COLORS









#### SEMI-AUTOMATIC

Our semi-automatic E-Lock system allows the user to fully lock the panels quickly and safely after positioning by way of an electronic key-switch. The wall automatically seals at the top and bottom to lock it from movement and insulate it acoustically.

- > Worm screw actioned by 24v actuators.
- Certified safety power supply.
- Battery backup.

#### FULLY AUTOMATIC

Our fully automatic i-Core system allows the user to position the wall automatically then lock and seal the panels quickly and safely by way of an electronic key-switch. Each panel is driven electrically along the track and contains a wireless two-way control unit which the master control is able to identify & communicate with.

- > Programmable speed and sequence.
- > Pre-set panel configuration.