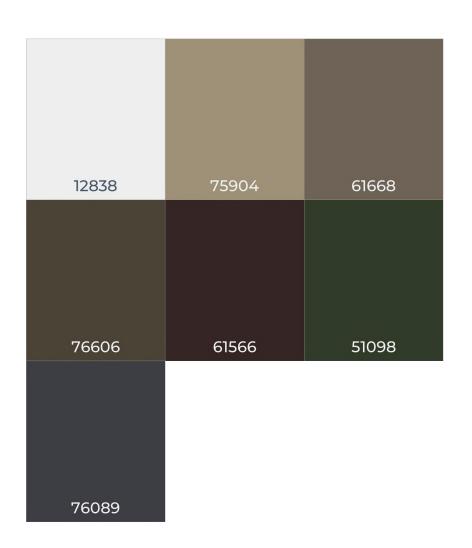

GLAZED PANELS





**MAXIMUM HEIGHT** 4,500MM



**ACOUSTIC INSULATION** UP TO 49 dB



Click <u>here</u> to see more options:

WWW.CLESTRA.COM







WWW.CLESTRA.COM

#### RAIL SYSTEMS

#### SUSPENSION SYSTEMS



#### TRACK TYPE UD

#### **UNI-DIRECTIONAL**

Aluminum track profiles
extruded from architectural
grade 6063-T6 alloy.
Load-bearing capacity:
358kg per panel.



#### TRACK TYPE MDS

#### **MULTI-DIRECTIONAL**

Aluminum track profiles
extruded from architectural
grade 6063-T6 alloy.
Load-bearing capacity:
453kg per panel.





#### INSTALLATION

Proprietary modular system designed for easy and waste-free assembling. All components are manufactured in our certified factories and designed to be assembled on-site without extra materials needed.





















TEXTURED COLORS



METALLIC COLORS









#### SEMI-AUTOMATIC

Our semi-automatic E-Lock system allows the user to fully lock the panels quickly and safely after positioning by way of an electronic key-switch. The wall automatically seals at the top and bottom to lock it from movement and insulate it acoustically.

- > Worm screw actioned by 24v actuators.
- Certified safety power supply.
- Battery backup.

#### FULLY AUTOMATIC

Our fully automatic i-Core system allows the user to position the wall automatically then lock and seal the panels quickly and safely by way of an electronic key-switch. Each panel is driven electrically along the track and contains a wireless two-way control unit which the master control is able to identify & communicate with.

- > Programmable speed and sequence.
- > Pre-set pa