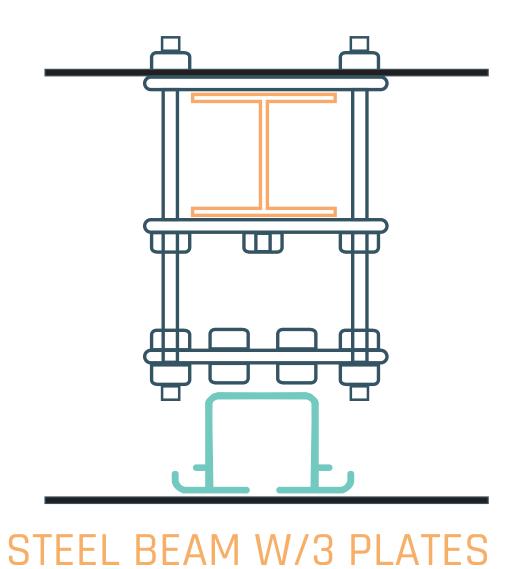

#### **UNI-DIRECTIONAL**

Aluminum track profiles
extruded from architectural
grade 6063-T6 alloy.
Load-bearing capacity:
358kg per panel.