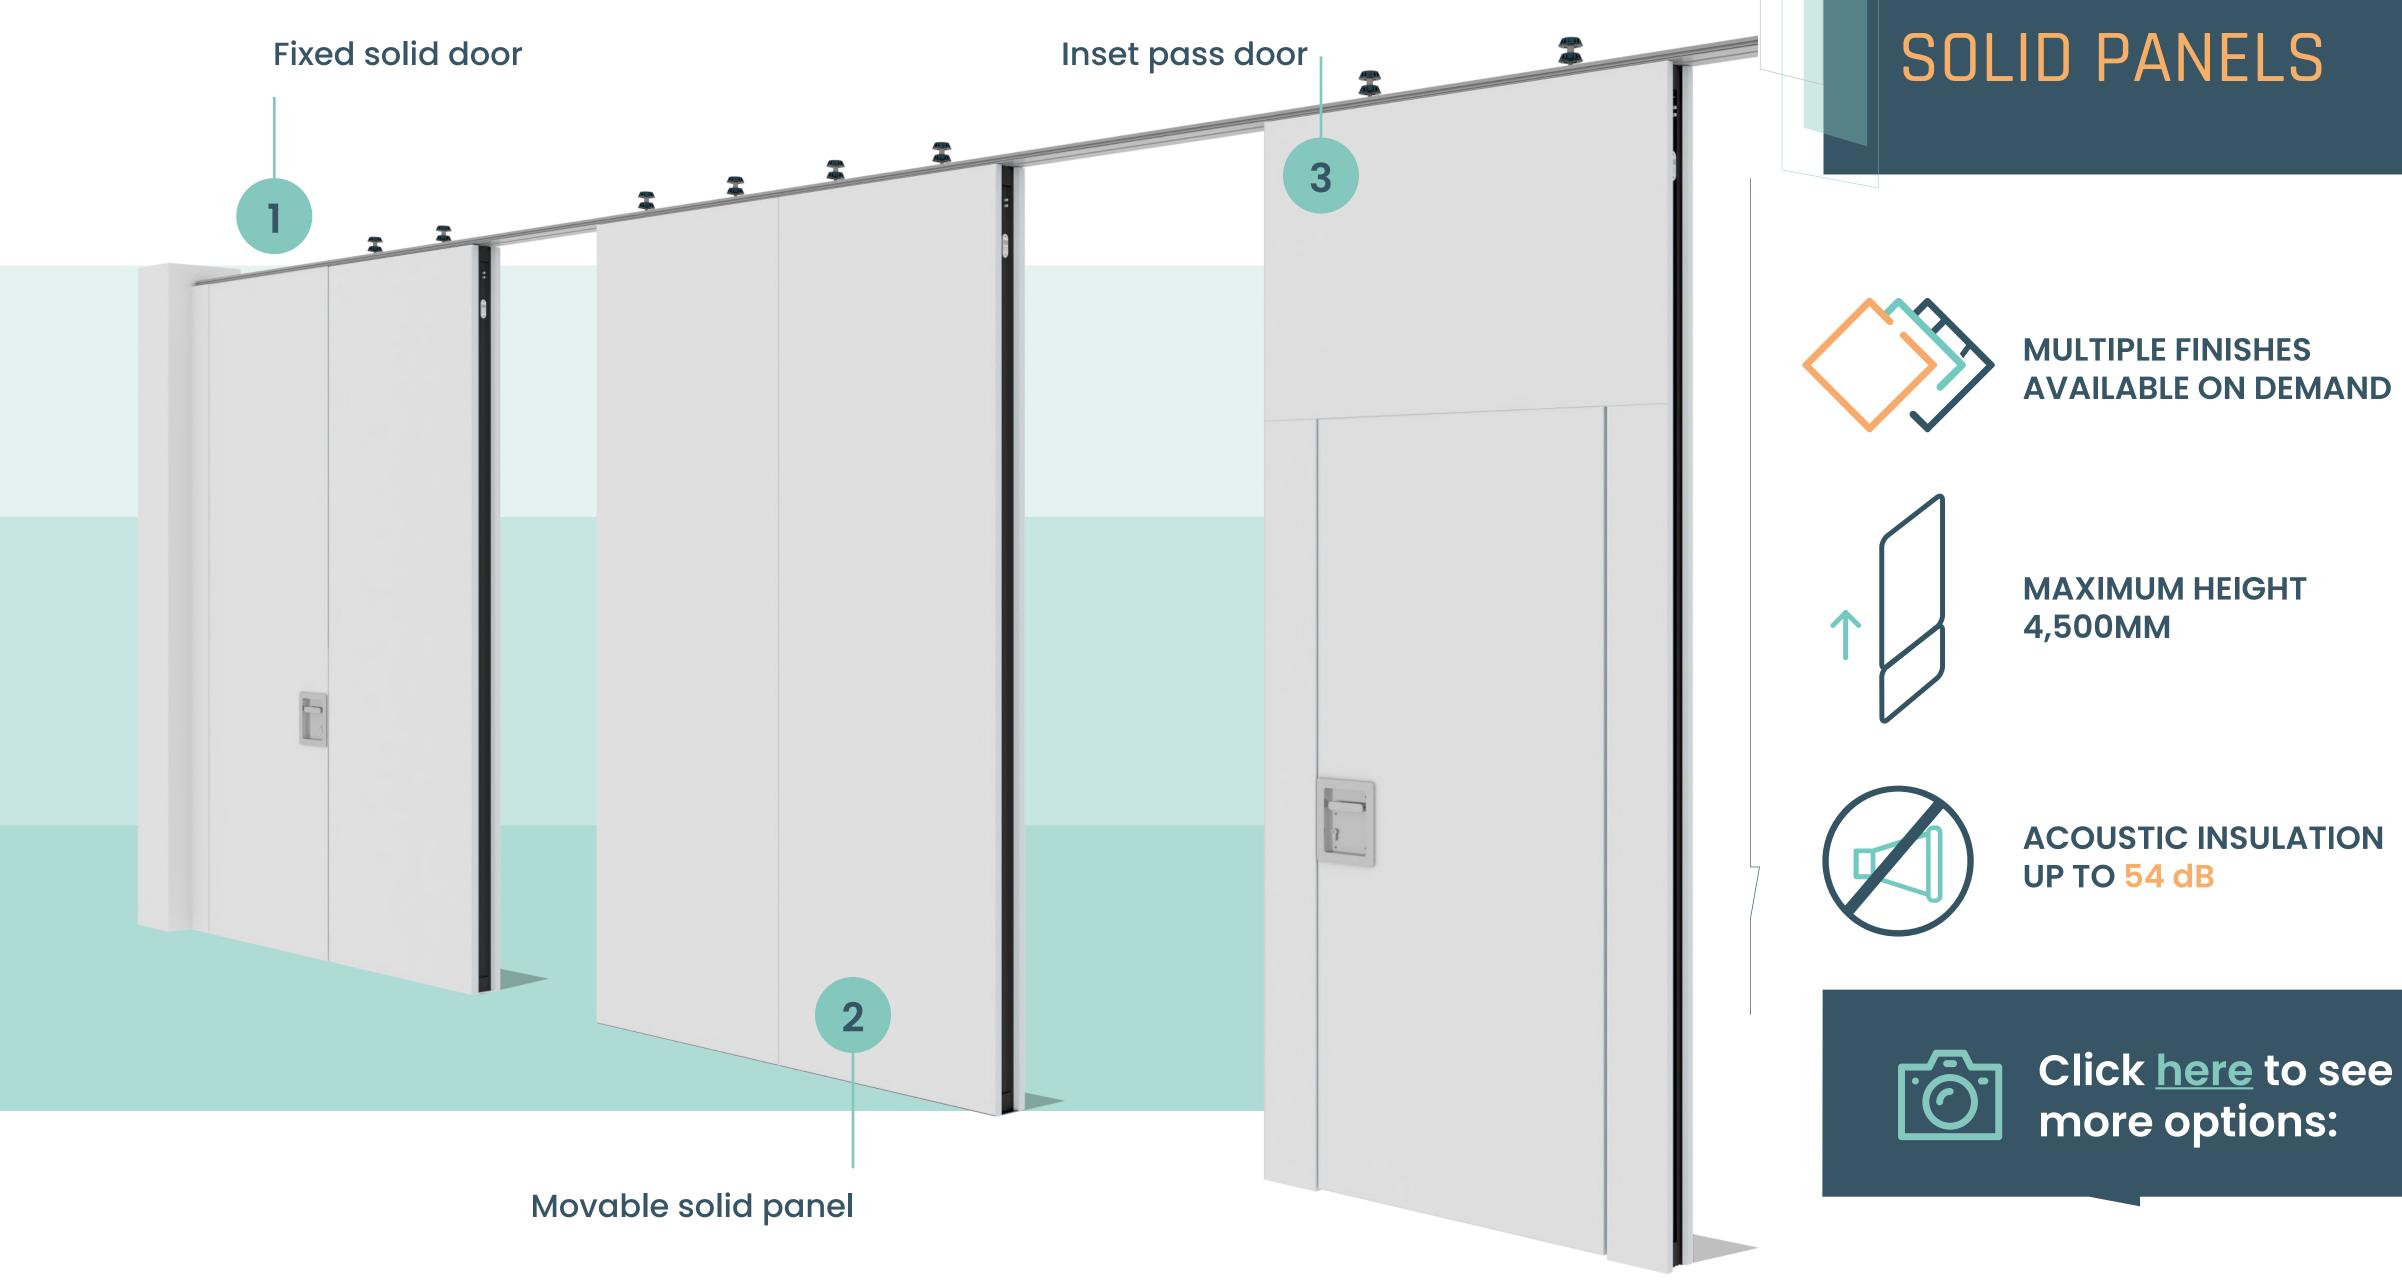

Hybrid glazed and solid panel combinations

Double-glazed flush design

Low-voltage aluminum junctions