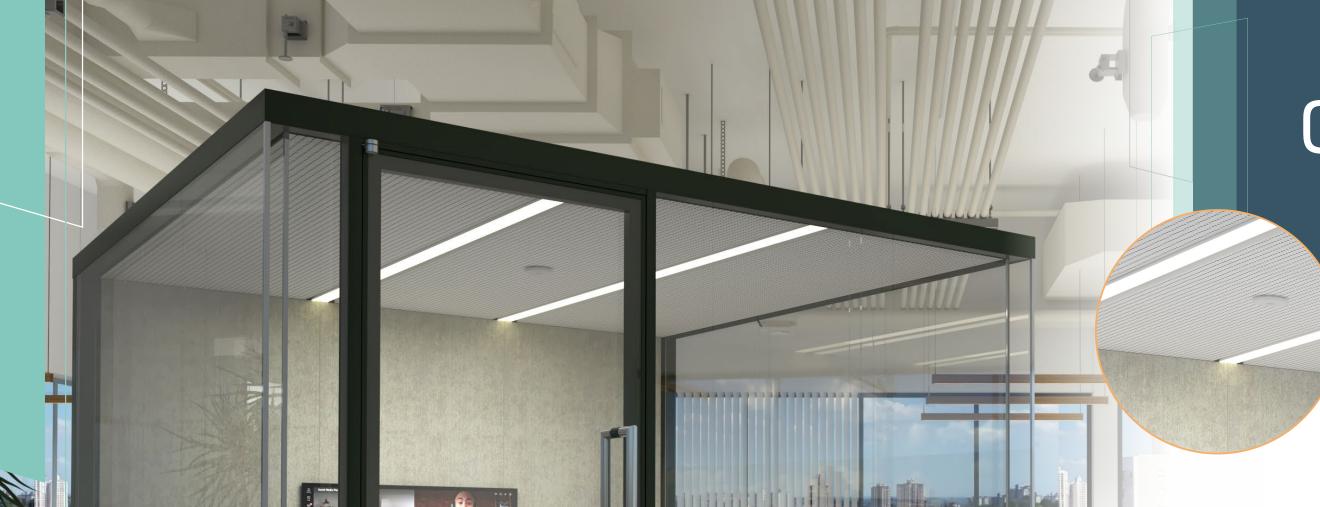

## FIZZ BOX CRYSTAL Meeting Room

Steel-perforated acoustic ceiling tiles

Flush double-glazed door leaf

Seamless screen integration

# Collaborate, meet and create

Our free-standing meeting rooms accommodate up to 12 people in a highly performant space, tailored to your working needs.

Its modular design is fully demountable and reusable, becoming your best office asset .

### **SUPERIOR SOUNDPROOFING**

Up to DnT,a: 37dB\*

\*Tested under laboratory conditions. (Test results available upon request.)

www.clestra.com