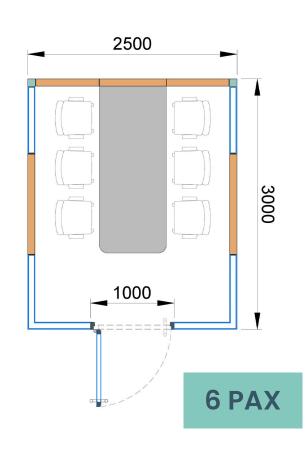

### TYPICAL BOOTH LAYOUTS

### **DIMENSIONS\***

| (in mm) | 2 PAX | 4 PAX | 6 PAX | 8 PAX |
|---------|-------|-------|-------|-------|
| Length  | 2200  | 2500  | 3000  | 3500  |
| Width   | 1600  | 2500  | 2500  | 3200  |
| Height  | 2400  | 2500  | 2500  | 2600  |

<sup>\*</sup>Preliminary study is required for 10 to 12 PAX PODs.