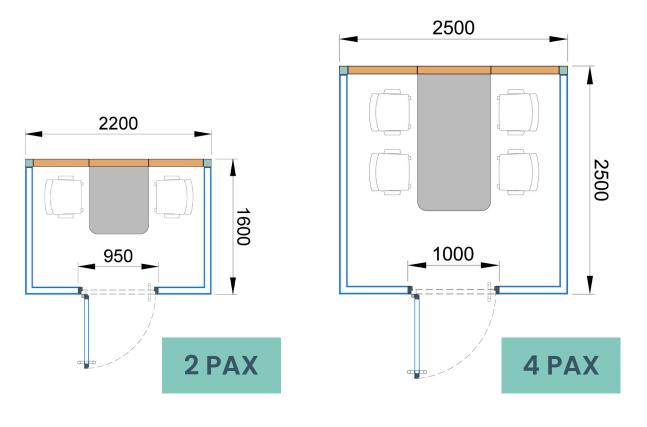

### TYPICAL BOOTH LAYOUTS

### **DIMENSIONS\***

| (in mm) | 2 PAX | 4 PAX | 6 PAX | 8 PAX |
|---------|-------|-------|-------|-------|
| Length  | 2200  | 2500  | 3000  | 3500  |
| Width   | 1600  | 2500  | 2500  | 3200  |
| Height  | 2400  | 2500  | 2500  | 2600  |

<sup>\*</sup>Preliminary study is required for 10 to 12 PAX PODs.