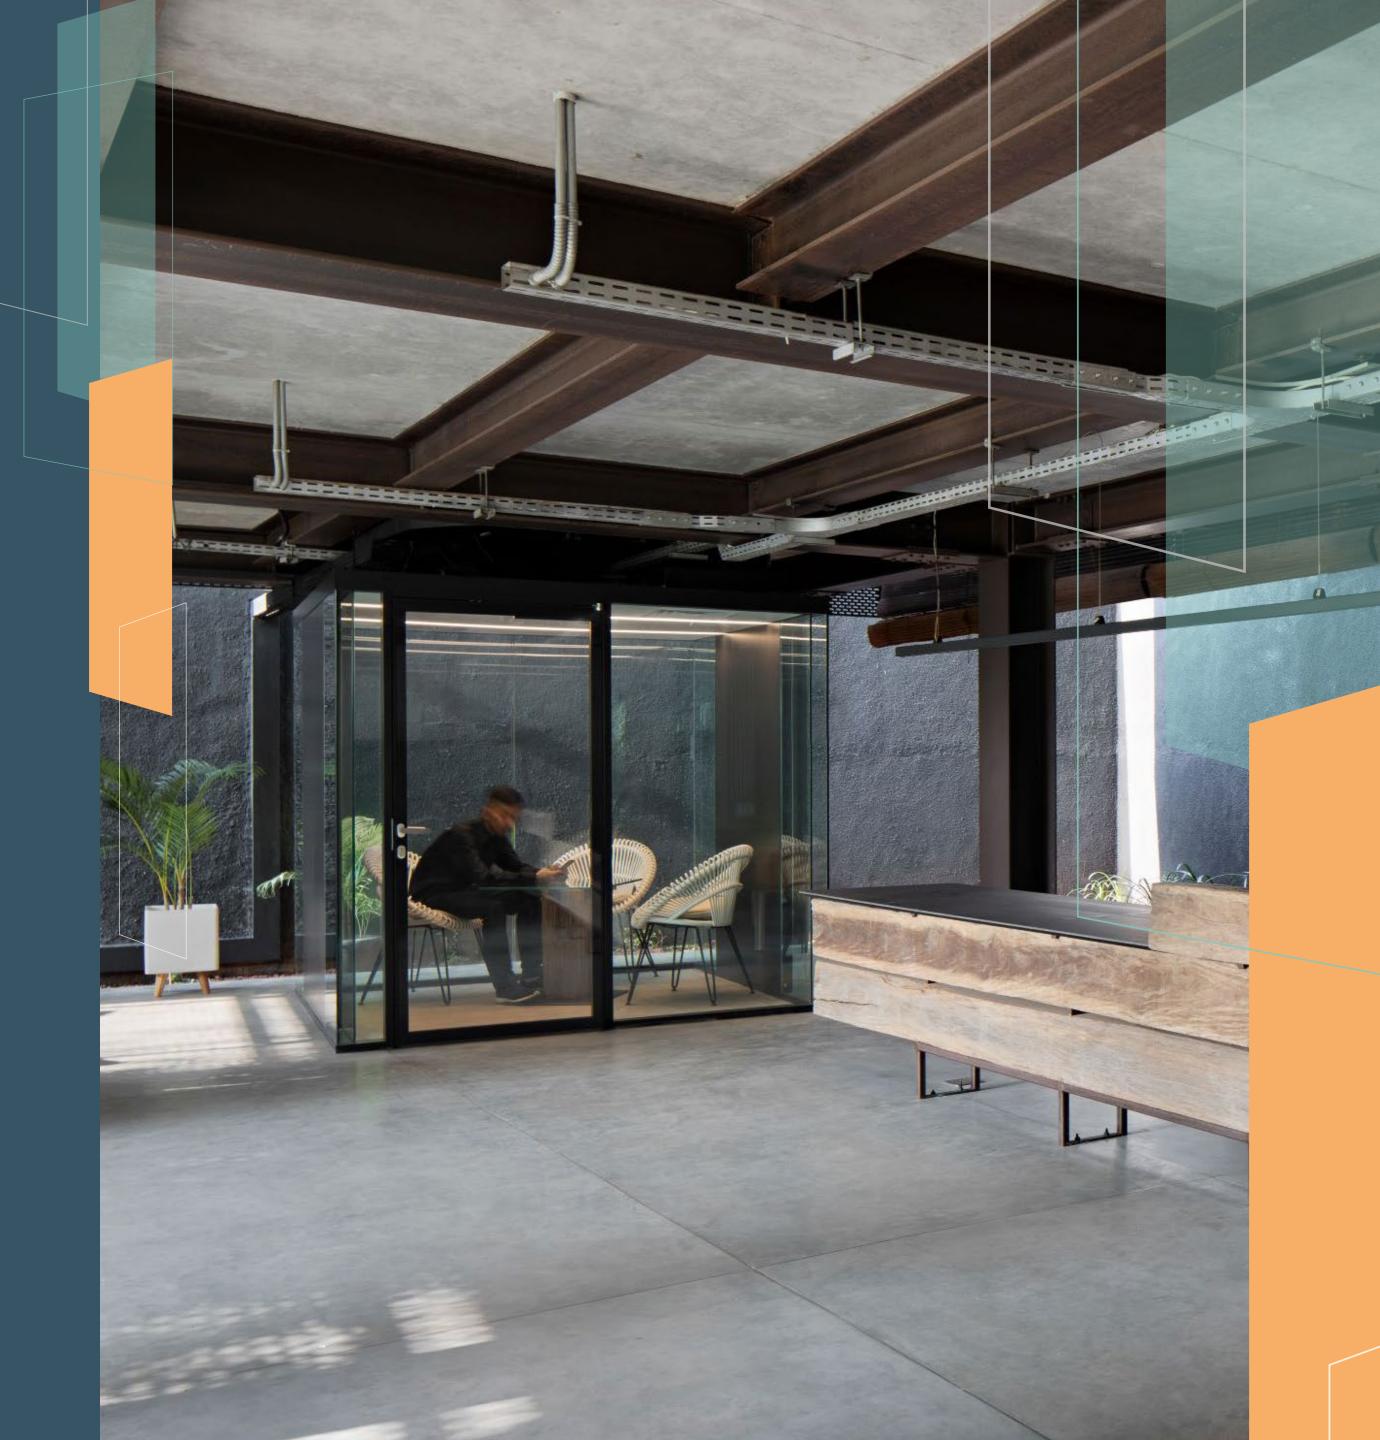

## FIZZ BOX CRYSTAL Meeting Room

Steel-perforated acoustic ceiling tiles

Flush double-glazed door leaf

Seamless screen integration

# Collaborate, meet and create

Our free-standing meeting rooms accommodate up to 12 people in a highly performant space, tailored to your working needs.

Its modular design is fully demountable and reusable, becoming your best office asset .