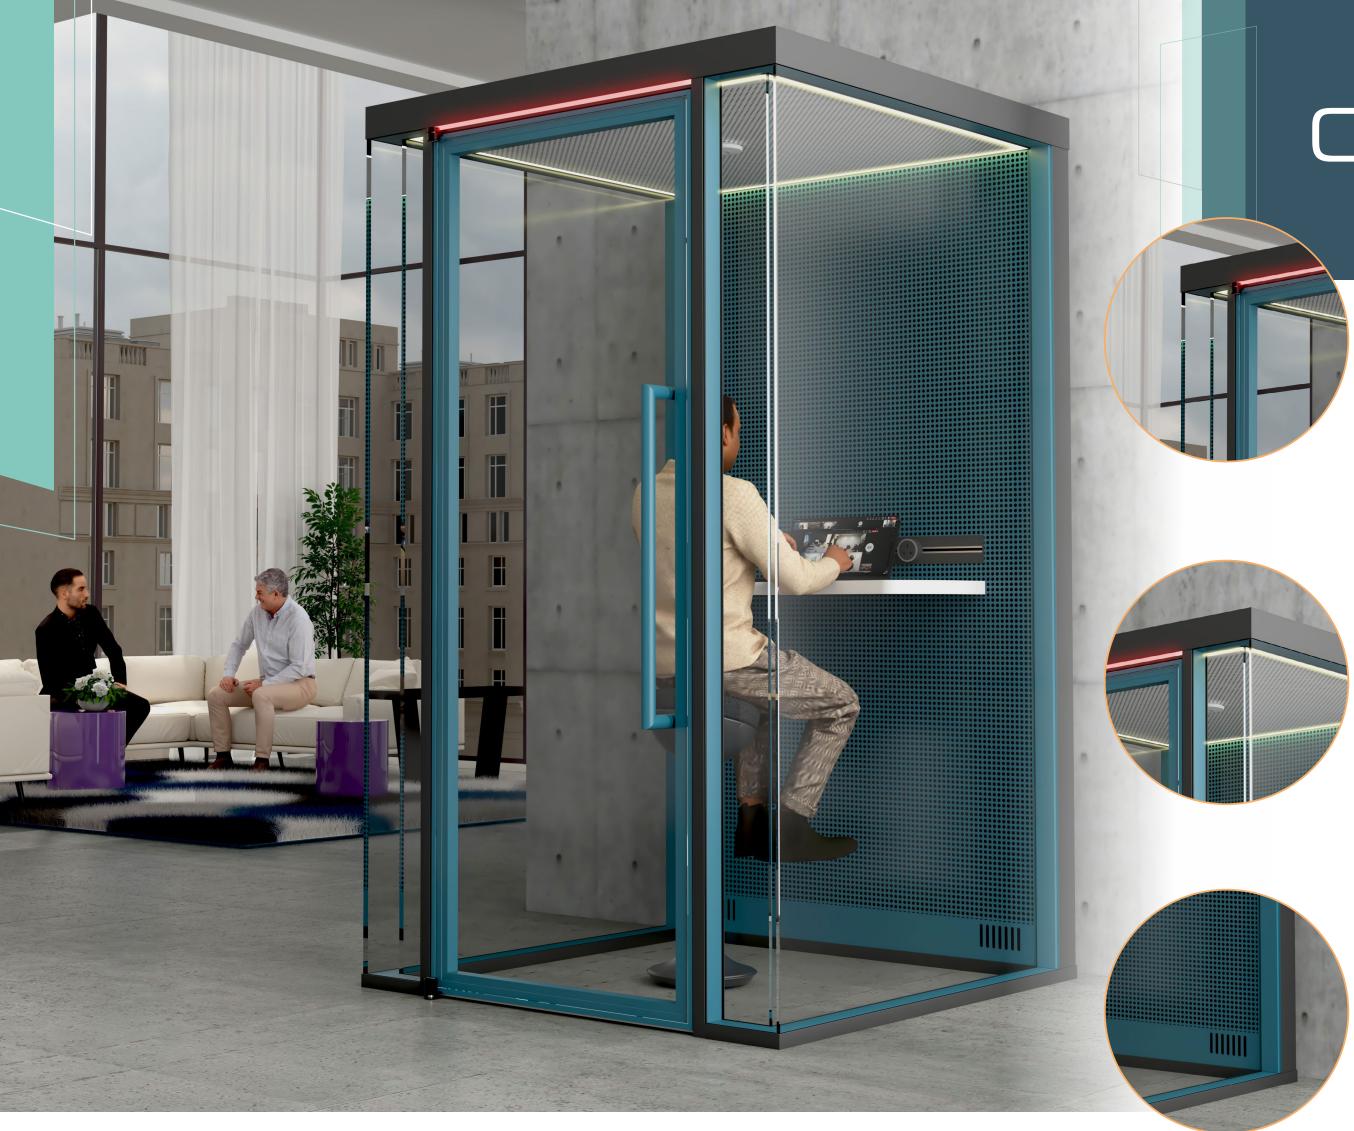

### FIZZ BOX CRYSTAL Acoustic Phone booth

Seamless Double-glazing edges

#### Integrated LED strips

Steel air transfer panel

### Collaborate, meet and create

Our free-standing acoustic booths combine the best innovations in acoustics, air renewal, lighting and modularity.

Fully demountable, it is the best answer to your organizational challenges.

••))

SUPERIOR SOUNDPROOFING Up to DnT,a: 37dB\* \*Tested under laboratory conditions. (Test results available upon request.)